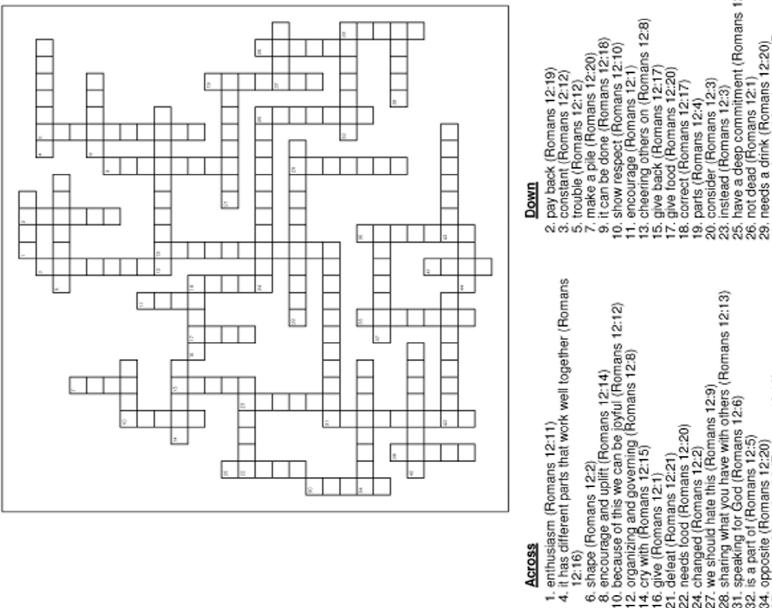

# Romans 12

## Across

- 4
- 2:16)

cheering others on (Romans 12:8)

give back (Romans 12:17) give food (Romans 12:20) correct (Romans 12:17)

- <u> ဖြစ်ဝို့ရန်</u>စို
- 2
- প্ল
- 2
- 28.833.934.44
- is a part of (Romans 12:5)

- opposite (Romans 12:20)
   personal "pay back" (Romans 12:19)
   wish and say back things (Romans 12:14)
   use (Romans 12:4)
   helping others learn (Romans 12:7)
   take the shape of (Romans 12:2)
   itake the shape of (Romans 12:2)

- 30. compassion and forgiveness (Roma 31. hurt (Romans 12:14) 33. serious (Romans 12:3) 35. helping others (Romans 12:15) 36. celebrate with (Romans 12:15) 38. should (Romans 12:3) 41. we should do this (Romans 12:9)

compassion and forgiveness (Romans 12:8)

needs a drink (Romans 12:20)

not dead (Romans 12:1)

have a deep commitment (Romans 12:10)

consider (Romans 12:3) instead (Romans 12:3)

parts (Romans 12:4) consider (Romans 1