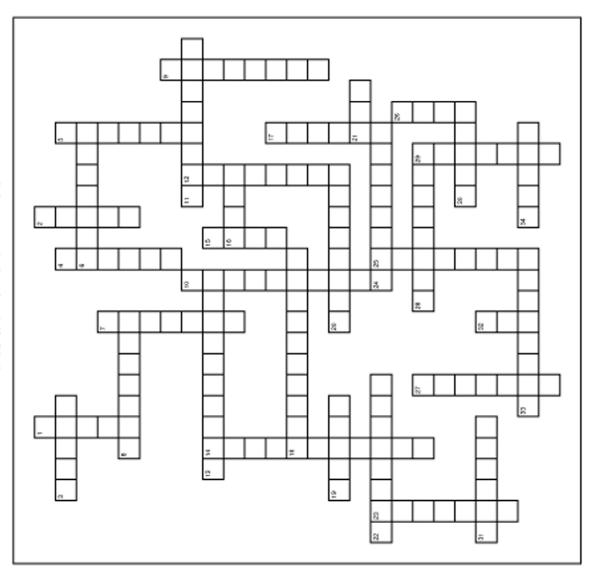

## **ROMANS 7**

All words are from the NIV Bible.

- 3. envy (Romans 7:8)
  6. a model to help us understand (Romans 7:2)
  8. rejoice (Romans 7:22)
  11. captive (Romans 7:23)
  13. ruled by (Romans 7:5)
  16. wickedness (Romans 7:19)
  18. seen & understood (Romans 7:13)
  19. tied (Romans 7:2)
  20. really, really sad (Romans 7:24)
  21. not old (Romans 7:5)
  22. desires (Romans 7:5)
  24. talking (Romans 7:1)
  28. family members (Romans 7:1)
  30. not dead (Romans 7:2)
  31. be part of (Romans 7:4)
  33. meant (Romans 7:10)
  34. tied up (Romans 7:6)

- follow & obey (Romans 7:6)
- separate from (Romans 7:9)
- - 4. save (Romans 7:24)
    5. parts (Romans 7:23)
    7. totally (Romans 7:13)
    9. tricked (Romans 7:11)
- 10. one with two mates (Romans 7:3)
  12. set free (Romans 7:2)
  14. favorable choice (Romans 7:4)
  15. carry or produce (Romans 7:4)
  17. jumped (Romans 7:9)
  23. awakened (Romans 7:5)
  25. made (Romans 7:8)
  26. intensely dislike (Romans 7:15)
  27. male spouse (Romans 7:15)
  29. grabbed (Romans 7:11)
  32. the breaking of God's rules (Romans 7:7)